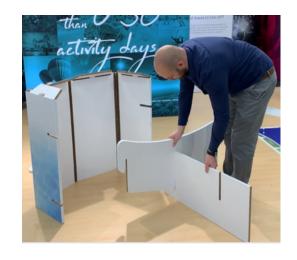

**Step 2** Take the central panel and slide the bottom shelf into place using the slots along the central support edge.

**Step 3** Slide the bottom shelf in to the slots at the bottom of the curved end panel sections.

## Step 4

Slide the top shelf into place by aligning the slots on the side panel and shelf.