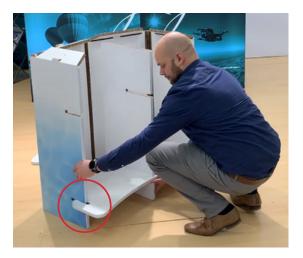

## Step 5

Attach the counter top on to the tabs which protrude at the top of the counters front & side panel.

## Step 6

Use the supplied white screws to secure the counter top to the lower frame.