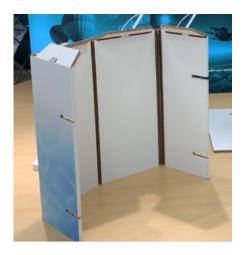

## **Aztec Exhibition Counter**

Scan our QR code to view the full assembly video

You'll receive 1 complete front & side panel, x2 shelves, central support & counter top.

**Step 1** Stand the front panel up right, bending the side panels round to create a small U shape.

**Step 2** Take the central panel and slide the bottom shelf into place using the slots along the central support edge.

**Step 3** Slide the bottom shelf in to the slots at the bottom of the curved end panel sections.