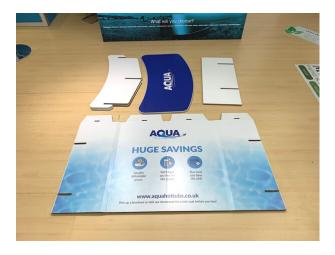

## **Aztec Exhibition Counter**

Scan our QR code to view the full assembly video

You'll receive 1 complete front & side panel, x2 shelves, central support & counter top.

**Step 1** Stand the front panel up right, bending the side panels round to create a small U shape.