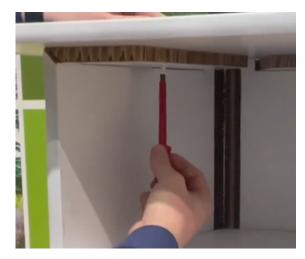

## Step 6

Use the supplied white screws to secure the counter top to the lower frame.