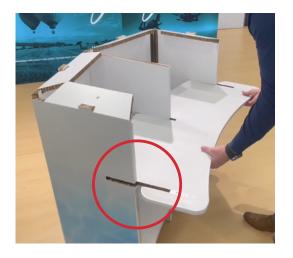

## Step 5

Attach the counter top on to the tabs which protrude at the top of the counters front & side panel.